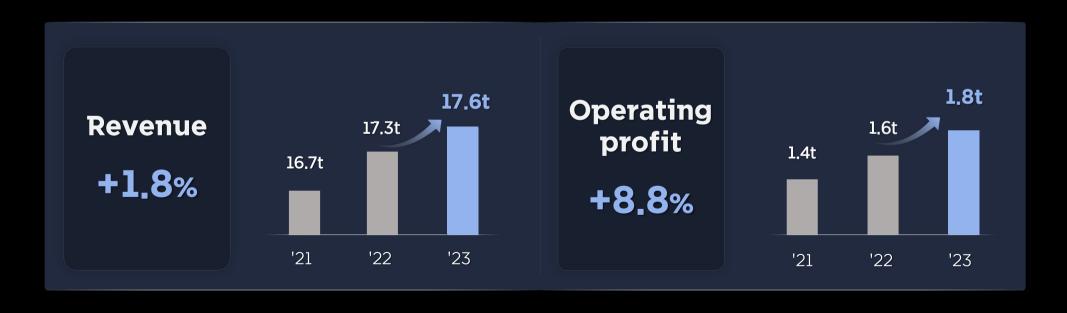

## 2023 Financial Highlights

Stable earnings of fixed and mobile business combined with strong growth of new businesses including DC and Cloud Solid growth of core business revenue and operating profit