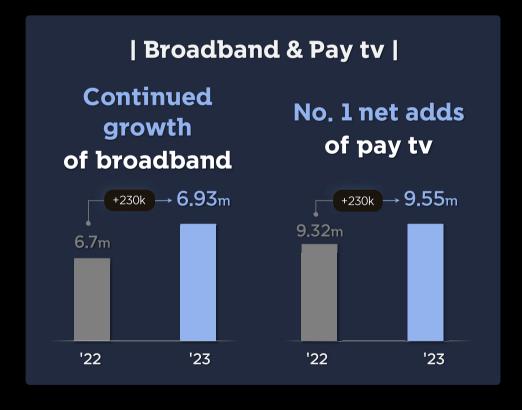

## SK텔레콤 제40기 정기주주총회

40th Annual General Meeting



AI로 대한민국을 새롭게 하는 힘

## 40<sup>th</sup> Anniversary

# SK Telecom's 40 years of writing the history of ICT Korea with constant challenge and innovation



## 2023 Financial Highlights

Stable earnings of fixed and mobile business combined with strong growth of new businesses including DC and Cloud Solid growth of core business revenue and operating profit



### 2023 Business Highlights | Fixed & mobile and Pay tv business

## Solid growth of 5G subscribers, continued net adds of broadband and pay tv





## 2023 Business Highlights | Enterprise

## Enterprise revenue growth with ongoing expansion of DC and Cloud business





Revenue up 30% with increased utilization of new Data Centers



Revenue up 37% with growth of orders centered on MSPs



Revenue up 3% with increase in larger orders

### **2024 Business Environment**



## **AI Pyramid Strategy**



## 2024 Management Direction

## | Tangible results as an AI company in 2024 |

#### | AI Pyramid Strategy in 2023 |







#### **Domestic DC Scale-up**



#### **AI DC Global Packages**



<sup>\*</sup> Data Center Infrastructure Management



### **Fixed & Mobile Infra**

AI infra

#### Advance the fixed & mobile infrastructure based on AI

#### **Digital Transformation**

Business data accumulation

Customer experience data

Enterp