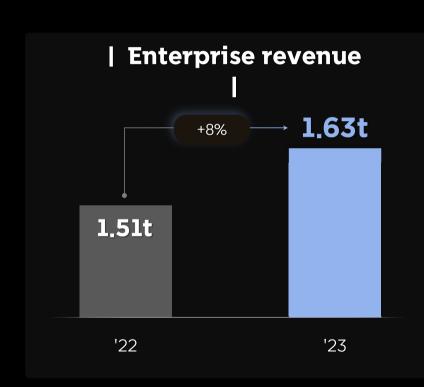

## Enterprise revenue growth with ongoing expansion of DC and Cloud business

Revenue up 30% with increased utilization of new Data Centers

Revenue up 37% with growth of orders centered on MSPs

Revenue up 3% with increase in larger orders