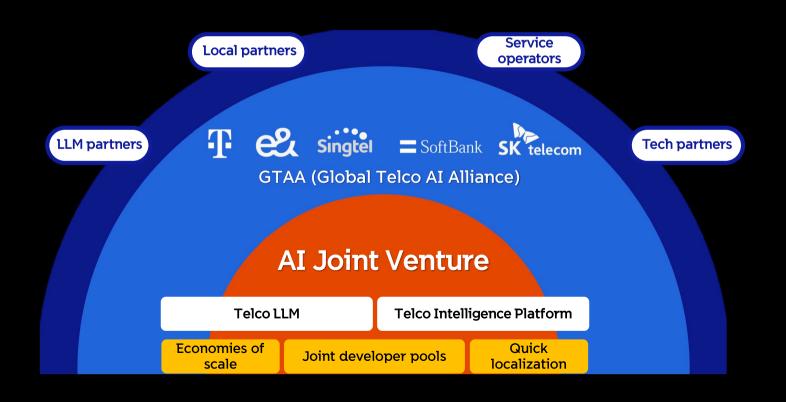

#### Global cooperation strategy through AI joint venture

## Simultaneously pursue evolution into PAA\* through customers' daily experience innovation and Global PAA through GTAA\*

\* PAA (Personal AI Assistant), GTAA (Global Telco AI Alliance)