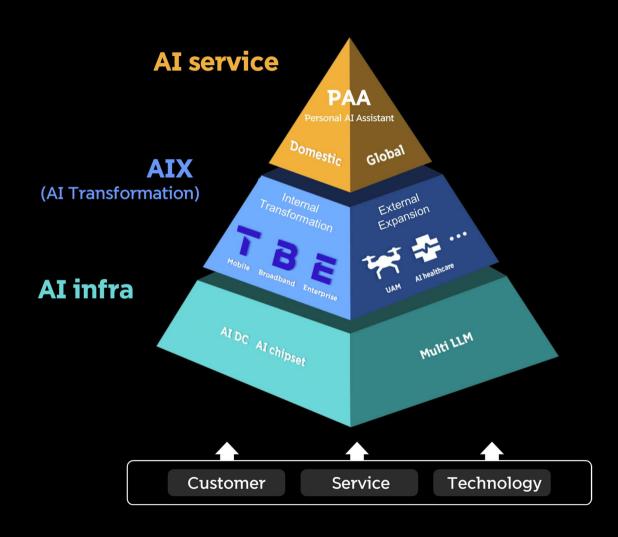

## **AI Pyramid Strategy**

#### | AI Pyramid Strategy in 2023 |

### **Fixed & Mobile Infra**

AI infra

#### **AI Transformation**

Efficient capex & design

Maintenance and quality control

AI literacy reinforcement

'100-1=0' Maximum reliability Greater productivity through AI

### A. & Global PAA

AI service

## Simultaneously pursue evolution into PAA\* through customers' daily experience innovation and Global PAA through GTAA\*

\* PAA (Personal AI Assistant), GTAA (Global Telco AI Alliance)