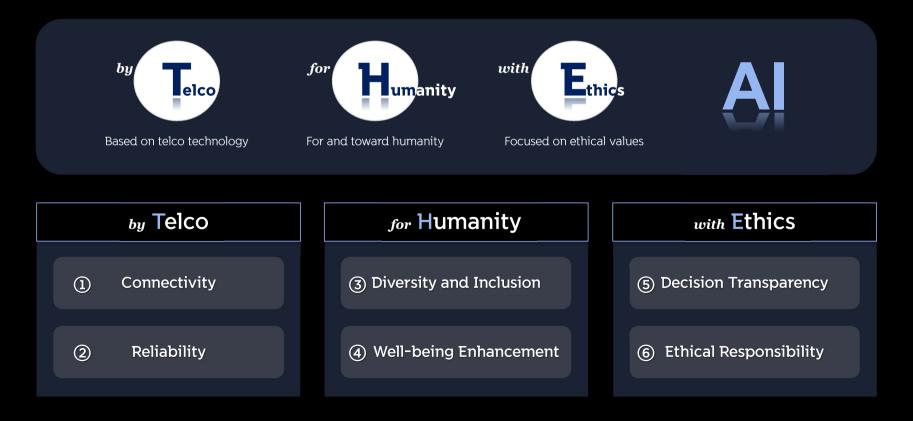

# "T.H.E AI" represents SKT AI's nature Telco, goal Humanity, value Ethics and corresponding AI governance principles