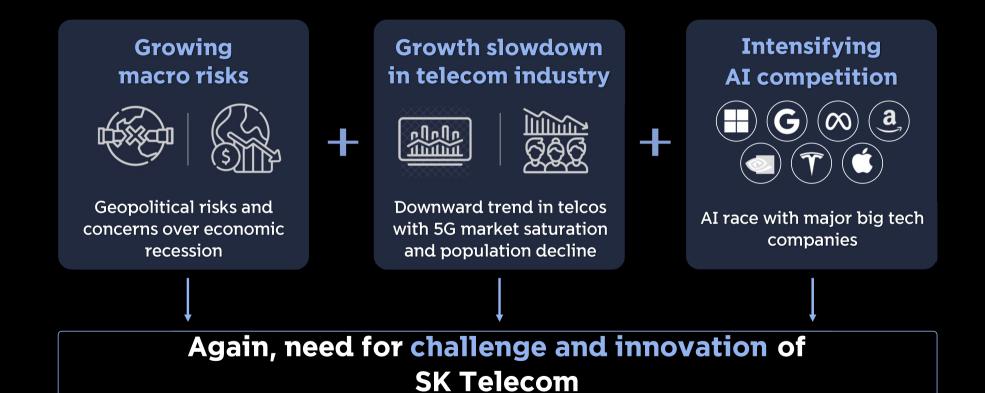

> Anniversary

# SK Telecom's 40 years of writing the history of ICT Korea with constant challenge and innovation



## 2023 Financial Highlights

Stable earnings of fixed and mobile business combined with strong growth of new businesses including DC and Cloud Solid growth of core business revenue and operating profit



### 2023 Business Highlights | Fixed & mobile and Pay tv business

## Solid growth of 5G subscribers, continued net adds of broadband and pay tv





## 2023 Business Highlights | Enterprise

## Enterprise revenue growth with ongoing expansion of DC and Cloud business





Revenue up 30% with increased utilization of new Data Centers



Revenue up 37% with growth of orders centered on MSPs



Revenue up 3% with increase in larger orders

### **2024 Business Environment**



## **AI Pyramid Strategy**



## 2024 Management Direction

## | Tangible results as an AI company in 2024 |

#### | AI Pyramid Strategy in 2023 |







#### **Domestic DC Scale-up**



#### **AI DC Global Packages**



<sup>\*</sup> Data Center Infrastructure Management



### **Fixed & Mobile Infra**

AI infra

#### Advance the fixed & mobile infrastructure based on AI

#### **Digital Transformation**

Business data accumulation

Customer experience data

Enterprise-wide data feeding

#### **AI Transformation**

Efficient capex & design

Maintenance and quality control

AI literacy reinforcement

'100-1=0' Maximum reliability Greater productivity through AI

#### AI assisted infrastructure

Better efficiency

Smart No. 1

#### **Evolve into AI infrastructure**



Add GPUs to the fixed