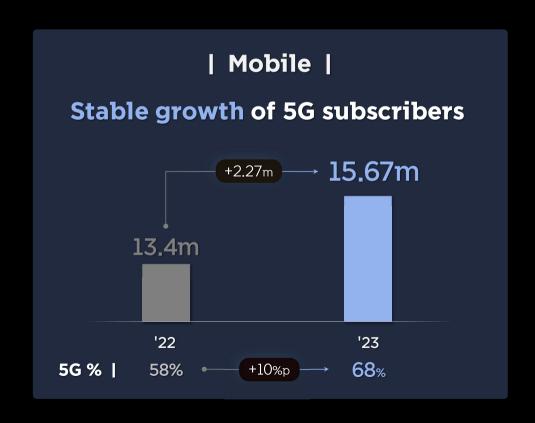

## SK텔레콤 제40기 정기주주총회

40th Annual General Meeting



AI로 대한민국을 새롭게 하는 힘

## 40<sup>th</sup> Anniversary

# SK Telecom's 40 years of writing the history of ICT Korea with constant challenge and innovation



## 2023 Financial Highlights

Stable earnings of fixed and mobile business combined with strong growth of new businesses including DC and Cloud Solid growth of core business revenue and operating profit



### 2023 Business Highlights | Fixed & mobile and Pay tv business

## Solid growth of 5G subscribers, continued net adds of broadband and pay tv





## 2023 Business Highlights | Enterprise

## Enterprise revenue growth with ongoing expansion of DC and Cloud business





Revenue up 30% with increased utilization of new Data Centers



Revenue up 37% with growth of orders centered on MSPs



Revenue up 3% with increase in larger orders

### **2024 Business Environment**



## **AI Pyramid Strategy**



## 2024 Management Direction

## | Tangible results as an AI company in 2024 |

#### | AI Pyramid Strategy in 2023 |







#### **Domestic DC Scale-up**



#### **AI DC Global Packages**



<sup>\*</sup> Data Center Infrastructure Management



### **Fixed & Mobile Infra**

AI infra

#### Advance the fixed & mobile infrastructure based on AI

#### **Digital Transformation**

Business data accumulation

Customer experience data

Ente