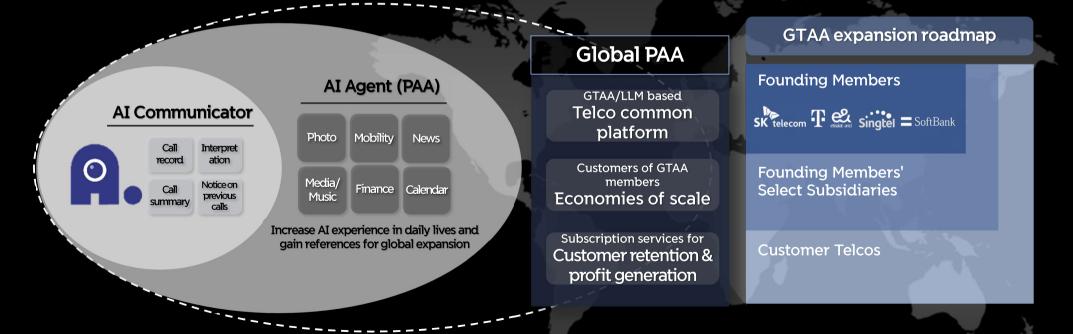

### A. & Global PAA

AI service

## Simultaneously pursue evolution into PAA\* through customers' daily experience innovation and Global PAA through GTAA\*

\* PAA (Personal AI Assistant), GTAA (Global Telco AI Alliance)