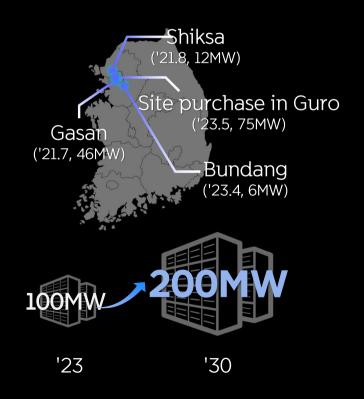

ness combined with strong growth of new businesses including DC and Cloud Solid growth of core business revenue and operating profit



### 2023 Business Highlights | Fixed & mobile and Pay tv business

## Solid growth of 5G subscribers, continued net adds of broadband and pay tv





## 2023 Business Highlights | Enterprise

## Enterprise revenue growth with ongoing expansion of DC and Cloud business





Revenue up 30% with increased utilization of new Data Centers



Revenue up 37% with growth of orders centered on MSPs



Revenue up 3% with increase in larger orders

### **2024 Business Environment**



## **AI Pyramid Strategy**



## 2024 Management Direction

## | Tangible results as an AI company in 2024 |

#### | AI Pyramid Strategy in 2023 |







#### **Domestic DC Scale-up**



#### **AI DC Global Packages**



<sup>\*</sup> Data Center Infrastructure Management



### **Fixed & Mobile Infra**

AI infra

#### Advance the fixed & mobile infrastructure based on AI

#### **Digital Transformation**

Business data accumulation

Customer experience data

Enterprise-wide data feeding

#### **AI Transformation**

Efficient capex & design

Maintenance and quality control

AI literacy reinforcement

'100-1=0' Maximum reliability Greater productivity through AI

#### AI assisted infrastructure

Better efficiency

Smart No. 1

#### **Evolve into AI infrastructure**



Add GPUs to the fixed & mobile network Share GPU computing resources between telecommunication and AI







On-Device AI

AI DC

infrastructure

AI fixed & mobile

Minimum latency & maximum security

# GPU a