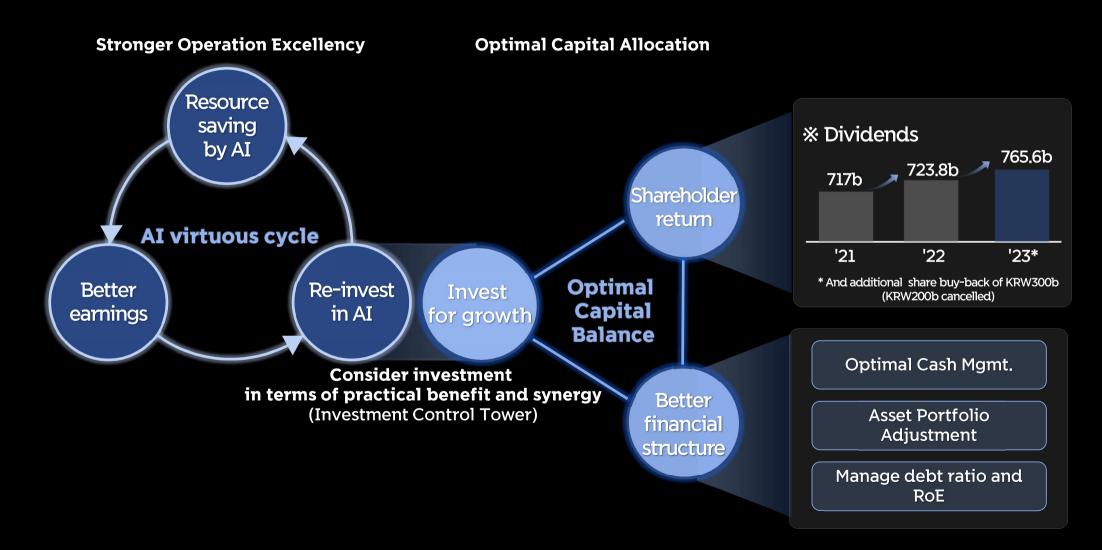

## Improve business fundamentals and create an AI virtuous cycle

AI service

AIX