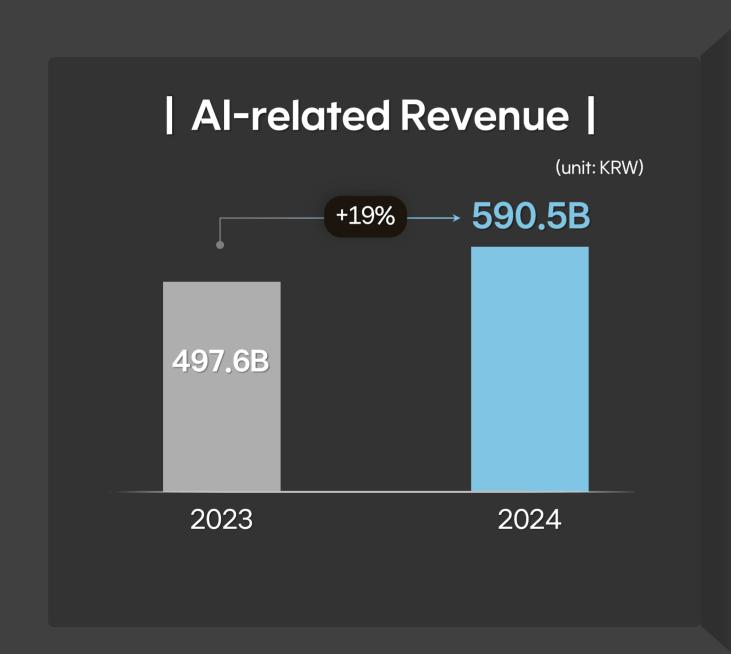

h

Get ready to become an Al Company based on the Al Pyramid Strategy

Al cum. investments KRW 600B+

Al R&D personnel **1,200+** 

A. subscribers

9M approx.\*

T universe subscribers

2.4M approx.

GTAA

1.3B subs. in 50 countries

K-Al Alliance

30 members\*

\*as of February 2025

Basis for Al business secured through self-reliance and cooperation

#### 2024 Financial Results

# Strong earnings driven by the growth of Mobile, Fixed, Enterprise, and Al business



<sup>\*</sup> Operating profit up for 5 consecutive years and OP margin exceeding 10% in 10 years

#### 2024 Business Results – Fixed and Mobile

# Stable growth of 5G subscribers and continued net adds to the broadband and pay tv subscriber base





#### 2024 Business Results - Al

#### Double-digit growth of AI DC and AIX





## 2025 Strategic Directions

#### 2025, Expansion of OI Activities

# Improve long-term sustainability by securing fundamental business competitiveness beyond cost saving

#### | Secure competitive fundamentals |

#### **Market**

Optimal operation for optimal portfolio



**Enhance key products** 



#### Network

Optimal investment based on customers' quality perception

Mid-to-long-term N/W upgrade

Al-based automation to operate, manage, optimize, and restore N/W

Beyond cost saving to a paradigm evolution of telecom business



#### Al User and Supplier

### Conduct OI across telecom business

**Al User** 

Use Al to enhance efficiency in core biz. for

Cost saving
(use of OIMS\*)

Utilize experience and capabilities

# Transform as an Al Company based on the Al Pyramid

Al Suppl