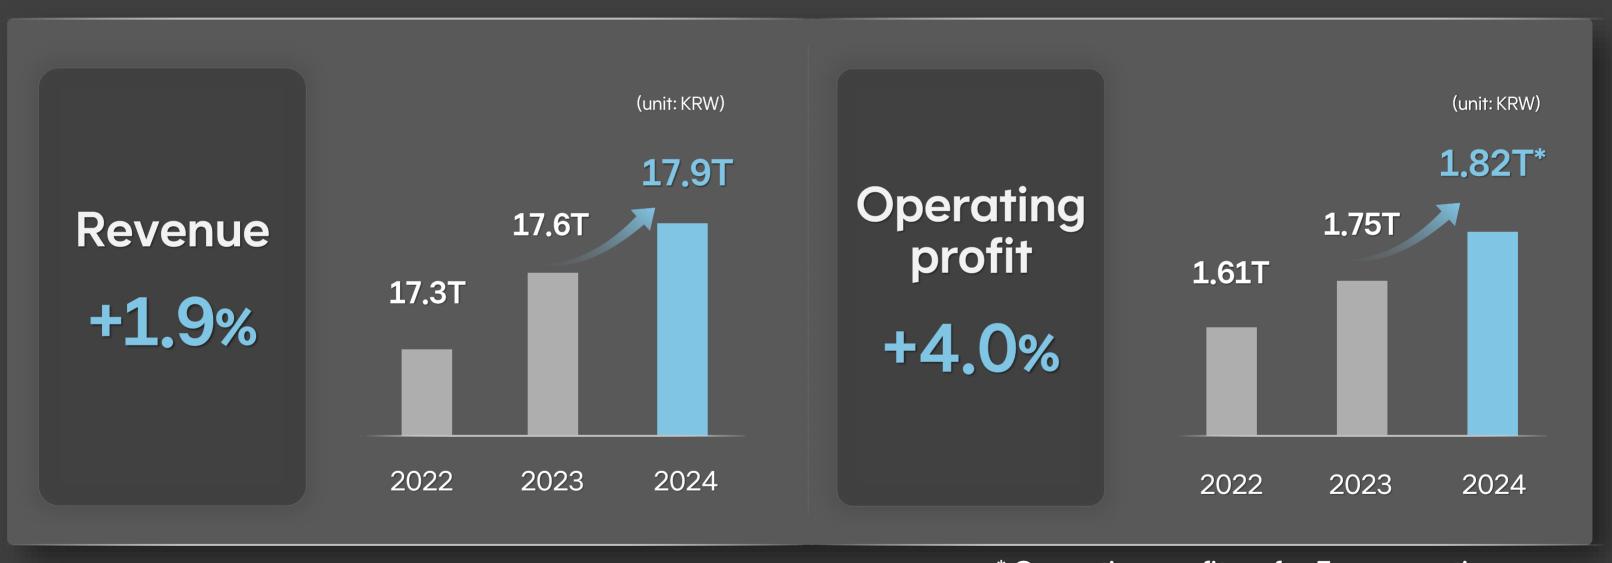

# Strong earnings driven by the growth of Mobile, Fixed, Enterprise, and Al business

<sup>\*</sup> Operating profit up for 5 consecutive years and OP margin exceeding 10% in 10 years