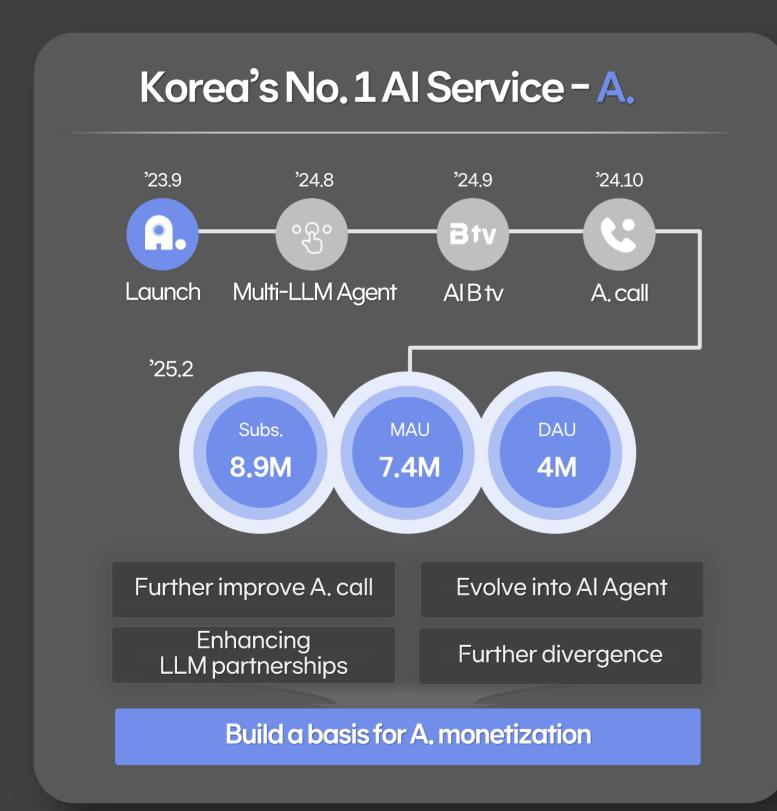

Al cum. investments KRW 600B+

Al R&D personnel **1,200+** 

A. subscribers

9M approx.\*

T universe subscribers

2.4M approx.

GTAA

1.3B subs. in 50 countries

K-Al Alliance

30 members\*

\*as of February 2025

Basis for Al business secured through self-reliance and cooperation