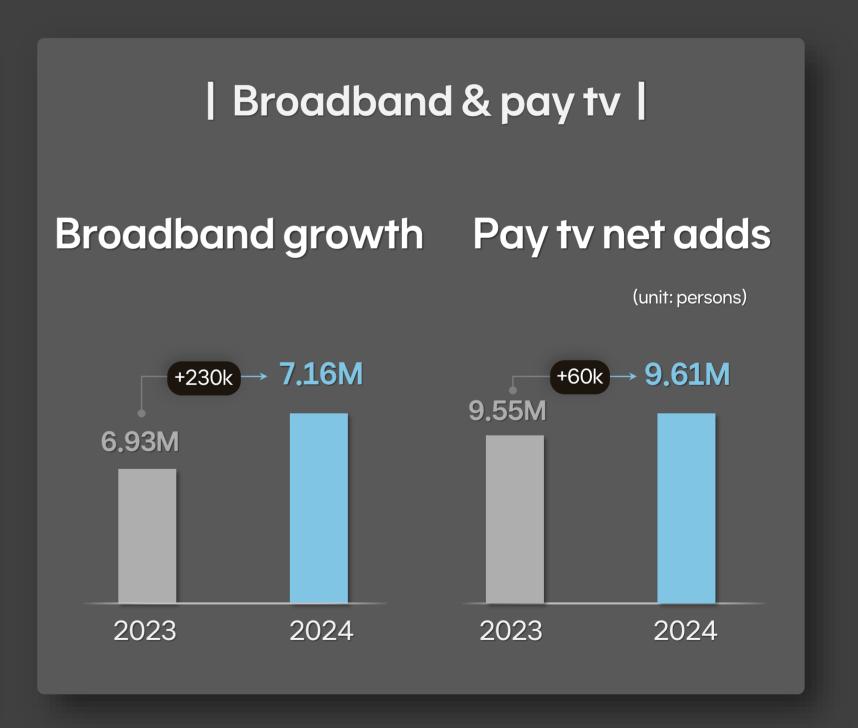

# Stable growth of 5G subscribers and continued net adds to the broadband and pay tv subscriber base