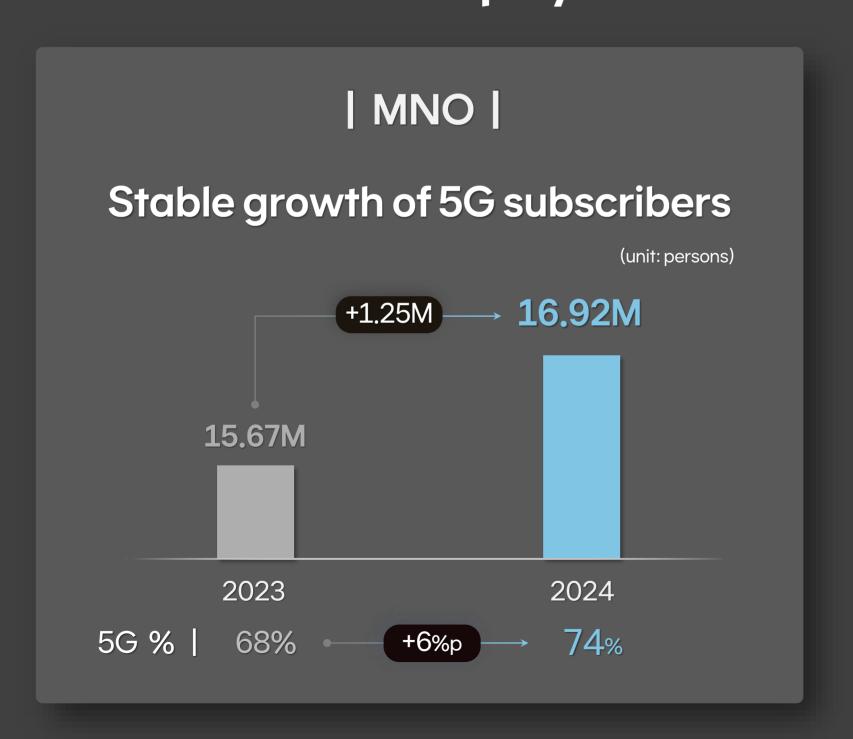

# Stable growth of 5G subscribers and continued net adds to the broadband and pay tv subscriber base